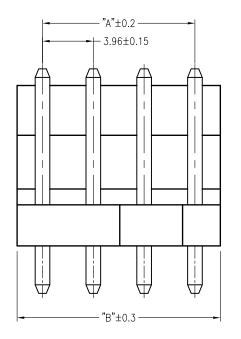

| Poles | DIM.A | DIM.B |  |
|-------|-------|-------|--|
| 2P    | 3.96  | 7.92  |  |
| 3P    | 7.92  | 11.88 |  |
| 4P    | 11.88 | 15.84 |  |
| 5P    | 15.84 | 19.80 |  |
| 6P    | 19.80 | 23.76 |  |
| 7P    | 23.76 | 27.72 |  |
| 8P    | 27.72 | 31.68 |  |
| 9P    | 31.68 | 35.64 |  |
| 10P   | 35.64 | 39.60 |  |
| 11P   | 39.60 | 43.56 |  |
| 12P   | 43.56 | 47.52 |  |
| 13P   | 47.52 | 51.48 |  |
| 14P   | 51.48 | 55.44 |  |
| 15P   | 55.44 | 59.40 |  |
| 16P   | 59.40 | 63.36 |  |
|       |       |       |  |