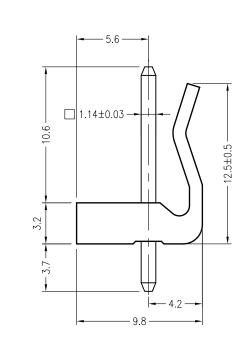

P.C.B LAYOUT

| 凱帛企業有限公司<br>KABO ENTERPRISE LTD.                                                                            |              |                |  |  |
|-------------------------------------------------------------------------------------------------------------|--------------|----------------|--|--|
| Name<br>Pitch3.96mm WAFER DIP V/T                                                                           |              |                |  |  |
| Drawing No.<br>WAFER-3.96-2020-XX01N                                                                        |              |                |  |  |
| DR                                                                                                          | СНК          | APPD           |  |  |
| General Tolerances :<br>xx. ±0.40<br>x. ±0.30<br>.x ±0.25<br>.xx ±0.25<br>.xx ± 2*<br>.xx ±0.15<br>.x* ± 1* | Unit :<br>MM | Scale :<br>ROM |  |  |