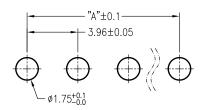

| Poles | DIM.A | DIM.B |  |
|-------|-------|-------|--|
| 2P    | 3.96  | 7.92  |  |
| 3P    | 7.92  | 11.88 |  |
| 4P    | 11.88 | 15.84 |  |
| 5P    | 15.84 | 19.80 |  |
| 6P    | 19.80 | 23.76 |  |
| 7P    | 23.76 | 27.72 |  |
| 8P    | 27.72 | 31.68 |  |
| 9P    | 31.68 | 35.64 |  |
| 10P   | 35.64 | 39.60 |  |
| 11P   | 39.60 | 43.56 |  |
| 12P   | 43.56 | 47.52 |  |
| 13P   | 47.52 | 51.48 |  |
| 14P   | 51.48 | 55.44 |  |
| 15P   | 55.44 | 59.40 |  |
| 16P   | 59.40 | 63.36 |  |
|       |       |       |  |

P.C.B LAYOUT

| 凱帛企業有限公司<br>KABO ENTERPRISE LTD.                                                                            |              |                |  |  |
|-------------------------------------------------------------------------------------------------------------|--------------|----------------|--|--|
| Name<br>Pitch3.96mm WAFER DIP V/T                                                                           |              |                |  |  |
| Drawing No.<br>WAFER-3.96-2020-XX01N                                                                        |              |                |  |  |
| DR                                                                                                          | СНК          | APPD           |  |  |
| General Tolerances :<br>xx. ±0.40<br>x. ±0.30<br>.x ±0.25<br>.xx ±0.25<br>.xx ± 2*<br>.xx ±0.15<br>.x* ± 1* | Unit :<br>MM | Scale :<br>ROM |  |  |